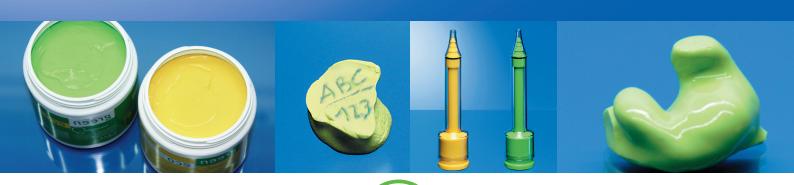

## **Premium Ear Impression Material**

Putty-soft consistency; 1:1 mixing ratio. Multipurpose impression material, premium quality, unbeatable cost/performance ratio.

## 3-year product guarantee!

Features: High elastic recovery due to an innovating polymer,

exceptional tear strength, lasting dimensional stability.

Ideal final hardness: 35 Shore A.

Highest detail reproduction, thixotropic (does not drip)

- Green and yellow contrasting colours enable optimised mixing
- Non-sticky with "snap set effect" (fast setting at body temperature)
- Quick and easy processing (trimming), excellent scanning results