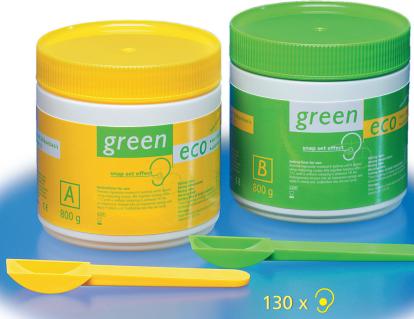

## <u>green eco</u>

## **Premium Ear Impression Material**

Putty-soft consistency; 1:1 mixing ratio. Multipurpose impression material, premium quality, unbeatable cost/performance ratio.

- Green and yellow contrasting colours enable optimised mixing
- Non-sticky with "snap set effect" (fast setting at body temperature)
- Quick and easy processing (trimming), excellent scanning results