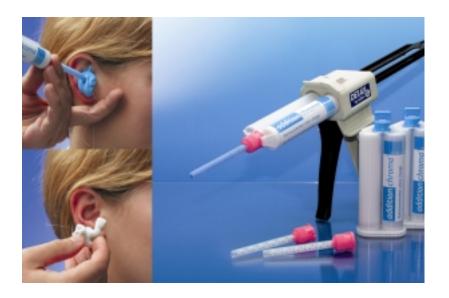

## the first impression material with colour change

The first addition curing silicone impression material with colour change from blue to white in 3 minutes. The colour change from blue to white indicates that the setting process is completely finished and the impression can be removed. This visual control of setting saves a lot of work and is thus the logical further development of conventional ear impression compounds.

## **Features:**

- maximun detail reproduction, low viscosity, particularly for CIC
- just 3 min. in the ear
- visual setting check due to
- colour change from blue to white
- thixotropic, does not drip
- ideal final hardness: 35 Shore A
- excellently scanable