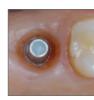

## The first removable semi-permanent cement for implant restorations

- interlocking, masticatory-stable cementing
- significantly lower displacement resistance than conventional cements
- extremely low layer thickness, only 8 μm for maximum fitting accuracy
- 6
- ultimate marginal gap sealing through highly cross-linked, non-brittle polymer structure
- residues can be effortlessly removed (large pieces, no crumbling)
- $\hfill \blacksquare$  damage-free removal of the restoration
- flexible processing times with the dual curing system

- compatible with all material combinations
- colour: natural opaque for screening metallic abutements
- antibacterial, eugenol-free, odourless & tasteless