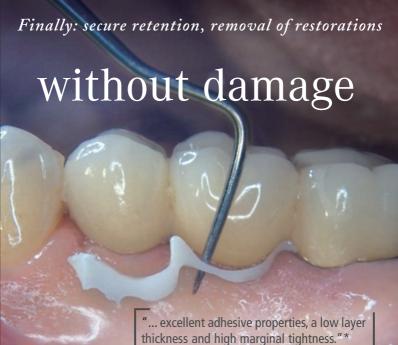

## The first removable semi-permanent cement for implant restorations

- interlocking, masticatory-stable cementing
- significantly lower displacement resistance than conventional cements
- extremely low layer thickness, only 8 μm for maximum fitting accuracy
- 6
- ultimate marginal gap sealing through highly cross-linked, non-brittle polymer structure
- residues can be effortlessly removed (large pieces, no crumbling)
- $\hfill \blacksquare$  damage-free removal of the restoration
- flexible processing times with the dual curing system